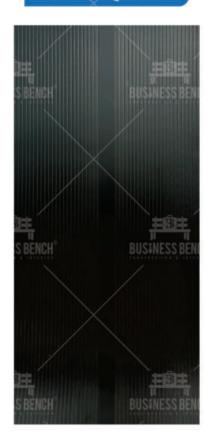

ineered to closely resemble the texture and appearance of various natural stones like granite, slate, limestone or marble.

#### Where can we use Stone Panel?

Houses, Show Room, Office, Restaurants, Marriage Hall, College, Reception Room, Tv cabinets, Cabinets, Wardrobe cabinets, Parlour, etc

### **ADVANTAGE & FEATURES**



Natural Stone Look



Reuse



ISO Certified



Light Weight



Water Resistant



Insulation



Zero Maintenance



ECO Friendly



Weather, UV & Termite Resistant



Easy to Clean



Fire Resistant



Only used in Interior

Size: 8 Feet Height x 4 Feet Width | Covered Area: 32sq.ft

Thickness: 3mm - 10 pattern Per Sheet Weight- 17.5Kg (3mm)

# **STONE PANEL**











STONE YOUR INTERIOR

## **STONE PANELS PATTERN**







SP01-BRONZE ARMANI



SP02-ANTIQUE GRIS



SP03-WAVE GOLD



SP04-PLATINUM WHITE

SP05-METALLIC GREY

SP06-CRUST WINTER

### **STONE PANELS PATTERN**







SP08-ETERNAL SILESTONE



SP09-LAVA GRAPHITE