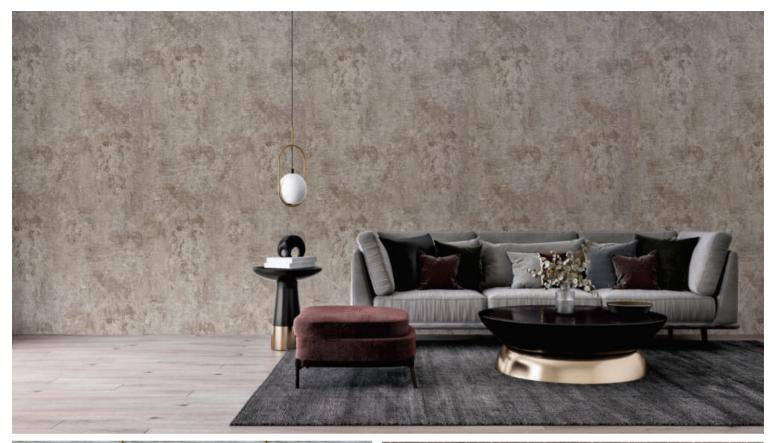

## **STONE PANELS PATTERN**

SP01-BRONZE ARMANI

SP02-ANTIQUE GRIS

SP03-WAVE GOLD

SP04-PLATINUM WHITE

SP05-METALLIC GREY

SP06-CRUST WINTER