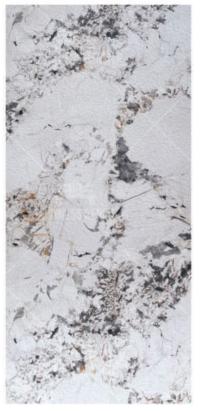

## **STONE PANELS PATTERN**

SP01-BRONZE ARMANI

SP02-ANTIQUE GRIS

SP03-WAVE GOLD

SP04-PLATINUM WHITE

SP05-METALLIC GREY

SP06-CRUST WINTER