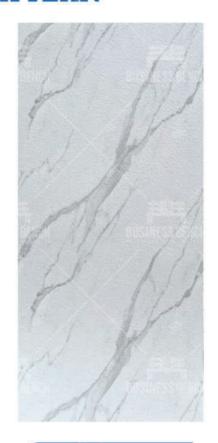

## **STONE PANELS PATTERN**

SP01-BRONZE ARMANI

SP02-ANTIQUE GRIS

SP03-WAVE GOLD

SP04-PLATINUM WHITE

SP05-METALLIC GREY

SP06-CRUST WINTER

### **STONE PANELS PATTERN**

SP08-ETERNAL SILESTONE

SP09-LAVA GRAPHITE