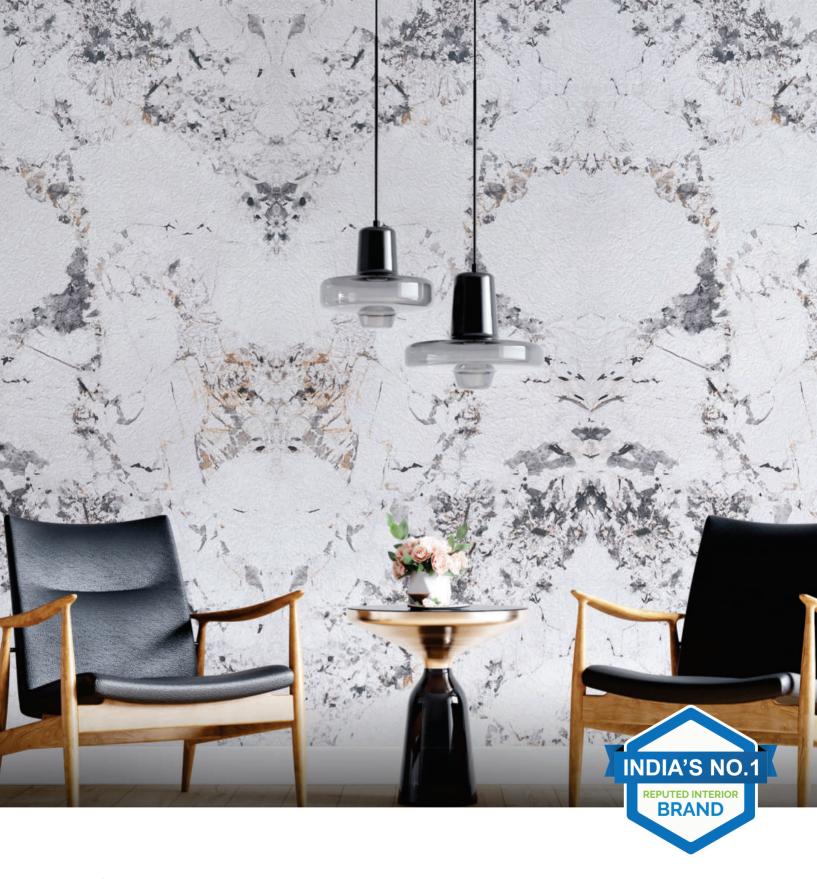

# **STONE PANELS**

Stone Panel is a decorates interior product designed with three-dimensional patterns and textures on its surface. Stone panel is made from polyvinyl chloride (PVC).

Stone panels are commonly used for wall and ceiling coverings. Used as decorate accents in both residential and commercial spaces.

#### **Texture And Appearance**

The primary feature of stone panels is the textured surface, which can replicate a wide range of designs. Stone-textured PVC panels are engineered to closely resemble the texture and appearance of various natural stones like granite, slate, limestone or marble.

# **STONE PANEL**

STONE YOUR INTERIOR