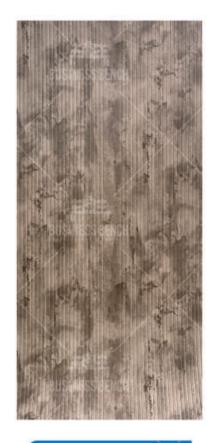

## **STONE PANELS PATTERN**

SP01-BRONZE ARMANI

SP02-ANTIQUE GRIS

SP03-WAVE GOLD

SP04-PLATINUM WHITE

SP05-METALLIC GREY

SP06-CRUST WINTER

### **STONE PANELS PATTERN**

SP08-ETERNAL SILESTONE

SP09-LAVA GRAPHITE