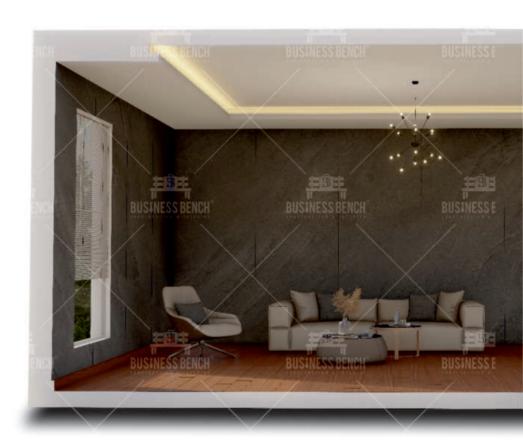

#### **Texture And Appearance**

The primary feature of stone panels is the textured surface, which can replicate a wide range of designs. Stone-textured PVC panels are engineered to closely resemble the texture and appearance of various natural stones like granite, slate, limestone or marble.

#### Where can we use Stone Panel?

Houses, Show Room, Office, Restaurants, Marriage Hall, College, Reception Room, Tv cabinets, Cabinets, Wardrobe cabinets, Parlour, etc