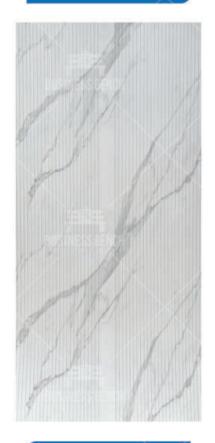

## **STONE PANELS PATTERN**

SP01-BRONZE ARMANI

SP02-ANTIQUE GRIS

SP03-WAVE GOLD

SP04-PLATINUM WHITE

SP05-METALLIC GREY

SP06-CRUST WINTER

### **STONE PANELS PATTERN**

SP08-ETERNAL SILESTONE

SP09-LAVA GRAPHITE