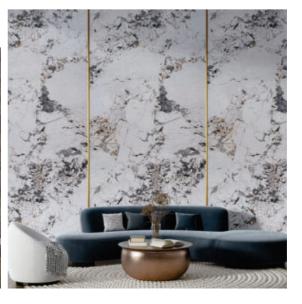

# **STONE PANELS**

Stone Panel is a decorates interior product designed with three-dimensional patterns and textures on its surface. Stone panel is made from polyvinyl chloride (PVC).

Stone panels are commonly used for wall and ceiling coverings. Used as decorate accents in both residential and commercial spaces.

#### **Texture And Appearance**

The primary feature of stone panels is the textured surface, which can replicate a wide range of designs. Stone-textured PVC panels are engineered to closely resemble the texture and appearance of various natural stones like granite, slate, limestone or marble.

#### Where can we use Stone Panel?

Houses, Show Room, Office, Restaurants, Marriage Hall, College, Reception Room, Tv cabinets, Cabinets, Wardrobe cabinets, Parlour, etc