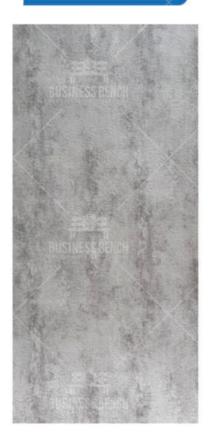

#### **Texture And Appearance**

The primary feature of stone panels is the textured surface, which can replicate a wide range of designs. Stone-textured PVC panels are engineered to closely resemble the texture and appearance of various natural stones like granite, slate, limestone or marble.

## **STONE PANELS PATTERN**

SP01-BRONZE ARMANI

SP02-ANTIQUE GRIS

SP03-WAVE GOLD

SP04-PLATINUM WHITE

SP05-METALLIC GREY

SP06-CRUST WINTER