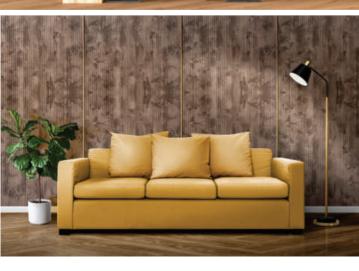

the textured surface, which can replicate a wide range of designs. Stone-textured PVC panels are engineered to closely resemble the texture and appearance of various natural stones like granite, slate, limestone or marble.

#### Where can we use Stone Panel?

Houses, Show Room, Office, Restaurants, Marriage Hall, College, Reception Room, Tv cabinets, Cabinets, Wardrobe cabinets, Parlour, etc

### **ADVANTAGE & FEATURES**



Natural Stone Look



Reuse



ISO Certified



Light Weight



Water Resistant



Insulation



Zero Maintenance



ECO Friendly



Weather, UV & Termite Resistant



Easy to Clean



Fire Resistant



Only used in Interior

Size: 8 Feet Height x 4 Feet Width | Covered Area: 32sq.ft

Thickness: 3mm - 10 pattern Per Sheet Weight- 17.5Kg (3mm)

# **STONE PANEL**











STONE YOUR INTERIOR

## **STONE PANELS PATTERN**







SP01-BRONZE ARMANI



SP02-ANTIQUE GRIS



SP03-WAVE GOLD



SP04-PLATINUM WHITE

SP05-METALLIC GREY

SP06-CRUST WINTER

### **STONE PANELS PATTERN**







SP08-ETERNAL SILESTONE



SP09-LAVA GRAPHITE