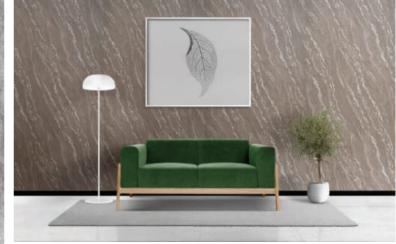

s is the textured surface, which can replicate a wide range of designs. Stone-textured PVC panels are engineered to closely resemble the texture and appearance of various natural stones like granite, slate, limestone or marble.

#### Where can we use Stone Panel?

Houses, Show Room, Office, Restaurants, Marriage Hall, College, Reception Room, Tv cabinets, Cabinets, Wardrobe cabinets, Parlour, etc

### **ADVANTAGE & FEATURES**



Natural Stone Look



Reuse



ISO Certified



Light Weight



Water Resistant



Insulation



Zero Maintenance



ECO Friendly



Weather, UV & Termite Resistant



Easy to Clean



Fire Resistant



Only used in Interior

Size: 8 Feet Height x 4 Feet Width | Covered Area: 32sq.ft

Thickness: 3mm - 10 pattern Per Sheet Weight- 17.5Kg (3mm)

# **STONE PANEL**











STONE YOUR INTERIOR

## **STONE PANELS PATTERN**







SP01-BRONZE ARMANI



SP02-ANTIQUE GRIS



SP03-WAVE GOLD



SP04-PLATINUM WHITE

SP05-METALLIC GREY

SP06-CRUST WINTER

### **STONE PANELS PATTERN**







SP08-ETERNAL SILESTONE



SP09-LAVA GRAPHITE