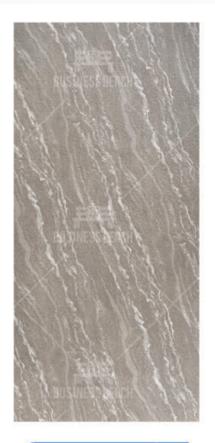

## **STONE PANELS PATTERN**

SP01-BRONZE ARMANI

SP02-ANTIQUE GRIS

SP03-WAVE GOLD

SP04-PLATINUM WHITE

SP05-METALLIC GREY

SP06-CRUST WINTER

### **STONE PANELS PATTERN**

SP08-ETERNAL SILESTONE

SP09-LAVA GRAPHITE