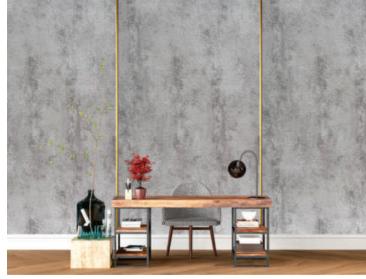

## **STONE PANELS PATTERN**

SP01-BRONZE ARMANI

SP02-ANTIQUE GRIS

SP03-WAVE GOLD

SP04-PLATINUM WHITE

SP05-METALLIC GREY

SP06-CRUST WINTER