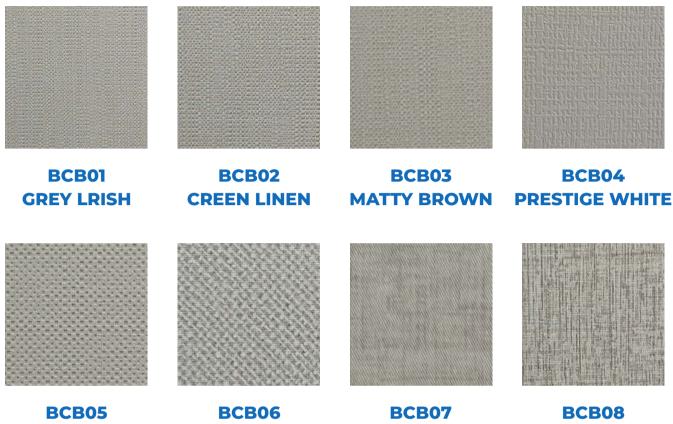

## BAMBOO CHARCOAL BOARD

SPANDEX WHITE SILVER HORIZON BROWN TUSSAR

BCB08 COTTON BLEND

BCB09 CREAM DIAMOND

> Size: 8 Feet Height x 4 Feet Width | Coverage Area: 32 Sq. ft Thickness: 8 mm | Pattern: 9+ | Per Sheet Weight: 15.8Kg