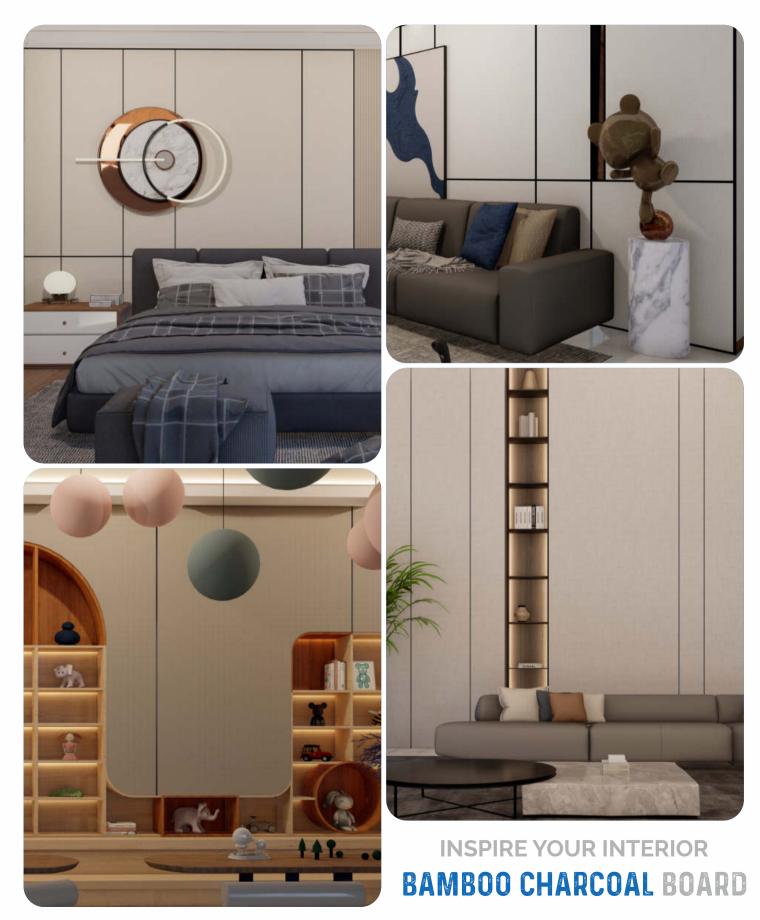

### **BAMBOO CHARCOAL BOARD**

Bamboo Charcoal Boards are a revolutionary Eco-friendly building material crafted fromsustainable bamboo, which is carbonized through a high-temperature process. As theworld shifts towards greener and healthier living environments, these boards stand out fortheir unique combination of environmental benefits, functional features & stylish design.

## **SPECIFICATION**

| Material    | • | Bamboo fiber Solid Board, PET, PU, PP, PVC film,<br>Stone powder, wood powder, PVC                   |
|-------------|---|------------------------------------------------------------------------------------------------------|
| Fire Rating | • | B1 or A1                                                                                             |
| Application | • | Interior Wall Decoration , Ceiling                                                                   |
| Function    | • | Waterproof, Fireproof, Moisture proof, Heat Insulation,<br>Anti-corrosion,Anti-insect                |
| Advantage   | • | Affordable Price, flexible, Safe, Beauty, Durability,<br>Easy Installation, Environmental Protection |
| Life time   | • | 20 Years                                                                                             |
| Accessories | • | Flat strip Model-1, Model-2, L-corner, External Corner,<br>Edge Corner.                              |